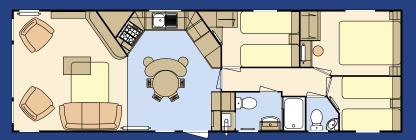

## **STATUS** 2



The ever popular Status is a stand out model within the Atlas range.

1.1

0 0

The well designed kitchen breakfast bar is the perfect way to utilise your space, making it the ideal place to eat, entertain and socialise with friends and family.





## **STATUS** 2

I

1

N/F

Ne.

. . .



38 x 12-6 – 2 bedroom/6 berth



SFD layout

38 x 12-6 – 2 bedroom/6 berth



39 x 12-6 – 3 bedroom/8 berth

## STANDARD FEATURE HIGHLIGHTS

- ⊘ Free standing suite with two swivel chairs and lounge scatter cushions
- ⊘ Vertical blinds to front aspect
- 🛇 Island unit to kitchen
- ⊘ High level gas oven and grill with electric ignition
- $\bigcirc$  Recirculating electric extractor hood
- Sockets with USB port
- O Low energy lighting
- ⊘ Free standing circular table and chairs
- Soft close hinges to doors throughout kitchen and bedrooms
- ⊘ En suite bathroom to 2 bedroom model
- O Extractor fan to main shower/ bathroom
- ⊘ Pull out bed to lounge
- ⊘ Integrated fridge freezer
- ⊘ Coffee table
- Over bed reading lights
- ⊘ TV point to master bedroom
- ⊘ Gas strut metal lift up bed to master bedroom
- ⊘ Feature electric fire

## POPULAR SELECTED OPTIONS

- Central heat