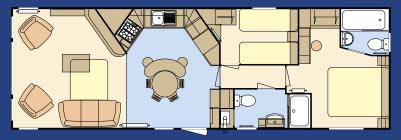

## **STATUS** 2

I

1

N/F

Ne.

. . .

38 x 12-6 – 2 bedroom/6 berth

SFD layout

38 x 12-6 – 2 bedroom/6 berth

39 x 12-6 – 3 bedroom/8 berth