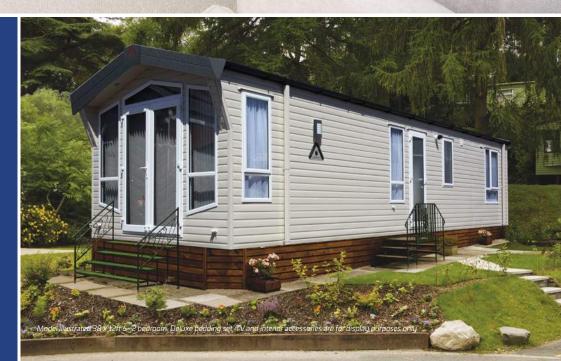

## **STATUS** 2

The ever popular Status is a stand out model within the Atlas range.

1.1

0 0

The well designed kitchen breakfast bar is the perfect way to utilise your space, making it the ideal place to eat, entertain and socialise with friends and family.

## **STATUS** 2

I

1

N/F

Ne.

. . .

38 x 12-6 – 2 bedroom/6 berth

SFD layout

38 x 12-6 – 2 bedroom/6 berth

39 x 12-6 – 3 bedroom/8 berth