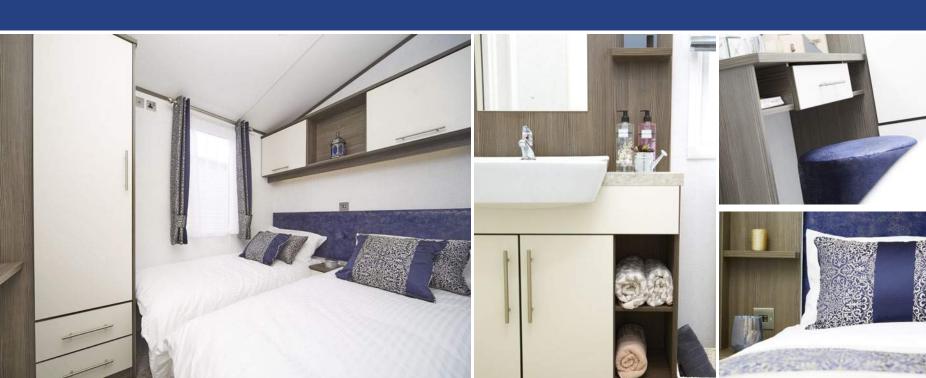

## STANDARD FEATURE HIGHLIGHTS

- ⊘ Free standing suite with two swivel chairs and lounge scatter cushions
- ⊘ Vertical blinds to front aspect
- 🛇 Island unit to kitchen
- ⊘ High level gas oven and grill with electric ignition
- $\bigcirc$  Recirculating electric extractor hood
- Sockets with USB port
- O Low energy lighting
- ⊘ Free standing circular table and chairs
- Soft close hinges to doors throughout kitchen and bedrooms
- ⊘ En suite bathroom to 2 bedroom model
- O Extractor fan to main shower/ bathroom
- ⊘ Pull out bed to lounge
- ⊘ Integrated fridge freezer
- ⊘ Coffee table
- Over bed reading lights
- ⊘ TV point to master bedroom
- ⊘ Gas strut metal lift up bed to master bedroom
- ⊘ Feature electric fire