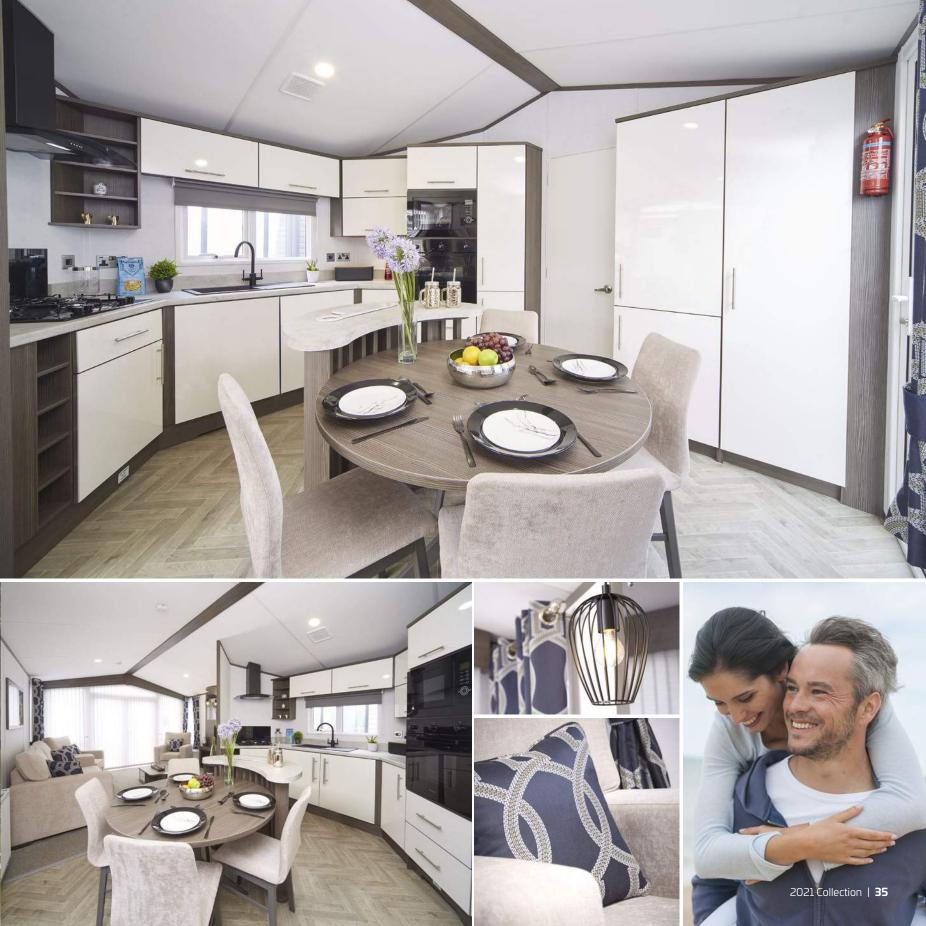

## **STATUS** 2

The ever popular Status is a stand out model within the Atlas range.

1.1

0 0

The well designed kitchen breakfast bar is the perfect way to utilise your space, making it the ideal place to eat, entertain and socialise with friends and family.

## STANDARD FEATURE HIGHLIGHTS

- ⊘ Free standing suite with two swivel chairs and lounge scatter cushions
- ⊘ Vertical blinds to front aspect
- 🛇 Island unit to kitchen
- ⊘ High level gas oven and grill with electric ignition
- $\bigcirc$  Recirculating electric extractor hood
- Sockets with USB port
- O Low energy lighting
- ⊘ Free standing circular table and chairs
- Soft close hinges to doors throughout kitchen and bedrooms
- ⊘ En suite bathroom to 2 bedroom model
- O Extractor fan to main shower/ bathroom
- ⊘ Pull out bed to lounge
- ⊘ Integrated fridge freezer
- ⊘ Coffee table
- Over bed reading lights
- ⊘ TV point to master bedroom
- ⊘ Gas strut metal lift up bed to master bedroom
- ⊘ Feature electric fire