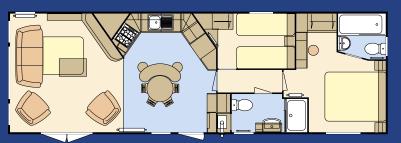

## **STATUS** 2

I

1

N/F

Ne.

. . .

38 x 12-6 – 2 bedroom/6 berth

SFD layout

38 x 12-6 – 2 bedroom/6 berth

39 x 12-6 – 3 bedroom/8 berth